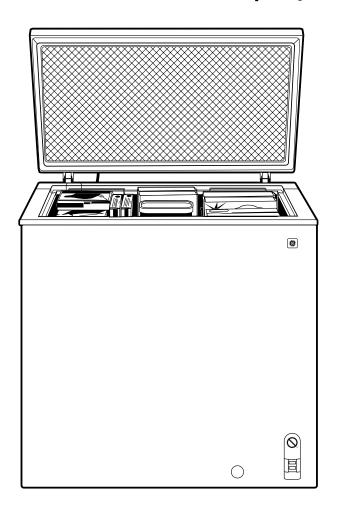

# $FCM7DR-GE^{\circledR}$ 7.0 Cu. Ft. Capacity Manual Defrost Chest Freezer

#### **Features and Benefits**

- 7.0 cu. ft. Capacity
- Manual Defrost
- Adjustable Temperature Control
- Two Slide-Out Bulk Storage Baskets
- Power "On" Light
- Defrost Water Drain
- Recessed Door Handle
- Wrap-Around Condenser and Evaporator
- Foam Insulation In Cabinet, Fiberglass Pad Insulation In Lid
- Model FCM7DRWH White